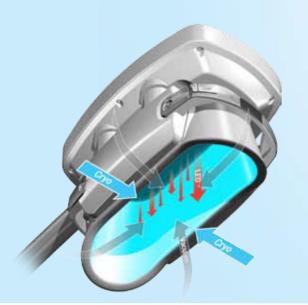

# Cryoshape, three integrated actions to shape your silhouette

CRYOGENIC ACTION

VIBRATORY ACTION

PHOTO-STIMULATION ACTION

The Cryoshape handpiece is applied to the area to be treated and the treatment begins.

The temperature of the subcutaneous fat decreases considerably (cryogenic action).

A LED light is applied over the treated area to improve elasticity of the treated issues (photo-stimulation action).

#### WHAT IS IT?

Cryo Shape is a new and sophisticated machine which uses a non-invasive and highly tested technique to treat localized fat deposits in a selective manner. The Cryo Shape cryogenic system is automatically controlled and is able to lower the temperature consistently; the Vacuum technology, with adjustable intensity, can be used in constant or pulse mode, together with the emission of LED light at 760 nm, to improve elasticity of the treated tissue.

#### **HOW DOES IT WORK?**

Through suction of localised fat deposits and a decrease in temperature, the Cryo Shape treatment results in the gradual reduction of adiposity.

A complete treatment lasts one hour and the results can be seen between 15 and 20 days after the first session.