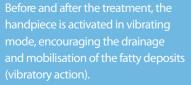

# Cryoshape, three integrated actions to shape your silhouette

CRYOGENIC ACTION

VIBRATORY ACTION

PHOTO-STIMULATION ACTION

The Cryoshape handpiece is applied to the area to be treated and the treatment begins.

The temperature of the subcutaneous fat decreases considerably (cryogenic action).

A LED light is applied over the treated area to improve elasticity of the treated issues (photo-stimulation action).